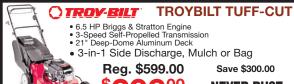

## Troy-Bilt CS496

•6.5 HP Briggs & Stratton

•2-in-1 Chipper / Shredder •3-Way Feed: Rake- or Drop-In

Hopper Plus Chipper Chute •3" Chipping Capacity

\$39900 Save \$300.00

**Reduce Your Yard Waste** 

Reg. \$699.00