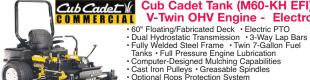

## Cub Cadet Tank (M60-KH EFI) 28 HP Kohler EFI

V-Twin OHV Engine - Electronic fuel Injection • 60" Floating/Fabricated Deck • Electric PTO

• Fully Welded Steel Frame • Twin 7-Gallon Fuel Sale \$7.19900 Tanks • Full Pressure Engine Lubrication Computer-Designed Mulching Capabilities

 Cast Iron Pullevs • Greasable Spindles Optional Rops Protection System

Save \$2800.00

•10:1 Debris Reduction Ratio **NEVER RUST** •5-Bushel Collection Bag Commercial 3-Year Warranty" and Your Yard Work! **ALUMINUM DECK** 2 Years No Interest